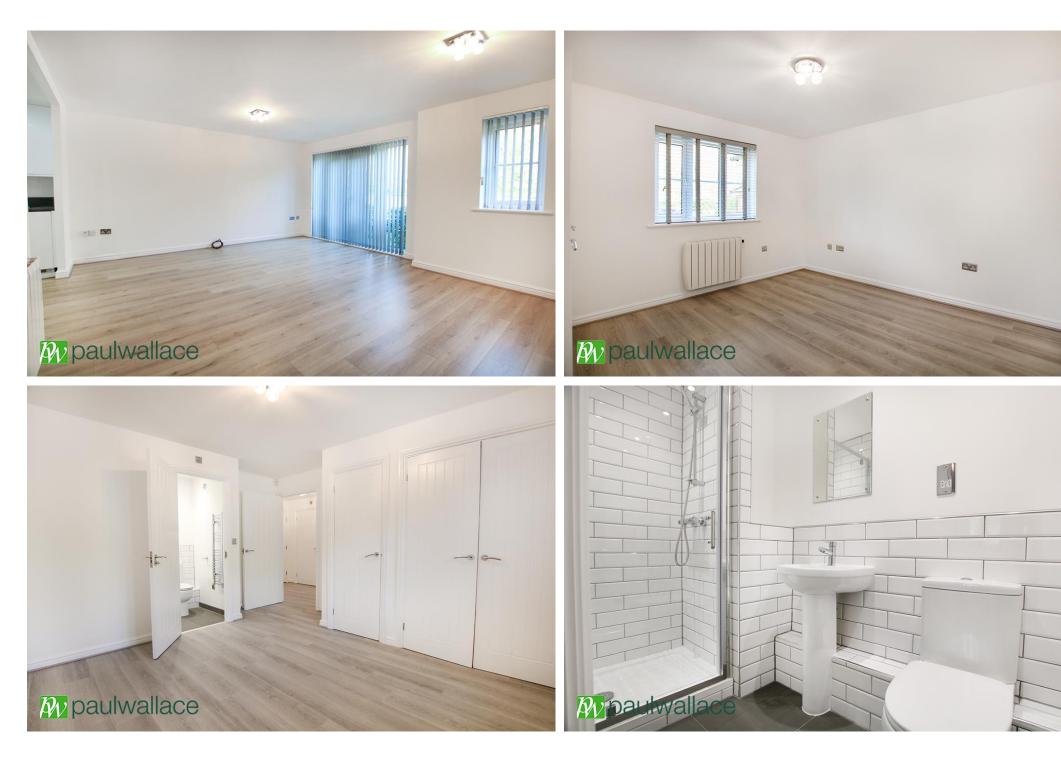

## Winnipeg Way, Turnford, EN10 6FH

CHAIN FREE WITH VIEWS ACROSS ATTRACTIVE COMMUNAL GARDENS - Situated in this DESIRABLE DEVELOPMENT, this GROUND FLOOR TWO BEDROOM FLAT has been subject to extensive renovation. The property now benefits from two new bathrooms including an EN SUITE TO THE MASTER BEDOOM, a new hot water and heating system, refitted integrated kitchen. Also including a remote accessible alarm system.

## Key features

| •CHAIN FREE         | •Ground Floor                             |
|---------------------|-------------------------------------------|
| •Two Bedrooms       | •En-Suite To Master                       |
| •Allocated Parking  | Superb Refitted Kitchen                   |
| Attractive Bathroom | Security Entry System                     |
| Attractive Bathroom | <ul> <li>Security Entry System</li> </ul> |